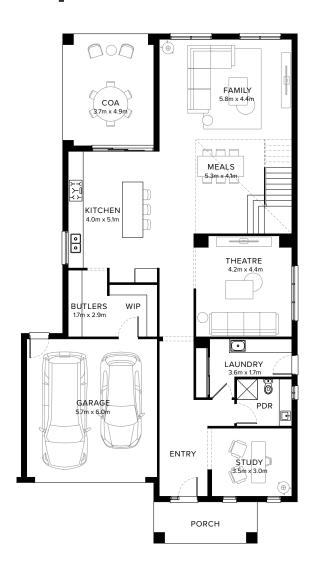

## Standard Floorplan

4 <del>=</del> 3 <del>=</del> 3 <del>=</del> 1 <del>=</del> 2 <del>=</del> 1 <del>=</del> 1 <del>=</del> =

#### **Specifications**

**Ground Floor** First Floor C.O.A House Total\* Facade Garage Porch\* 159.47m<sup>2</sup> 204.44m<sup>2</sup> 37.32m<sup>2</sup>  $8.09m^{2}$ 19.06m<sup>2</sup> 428.38m<sup>2</sup> Clydevale 22.01sq 4.02sq 2.05sq 46.11sq 17.17sq 0.87q