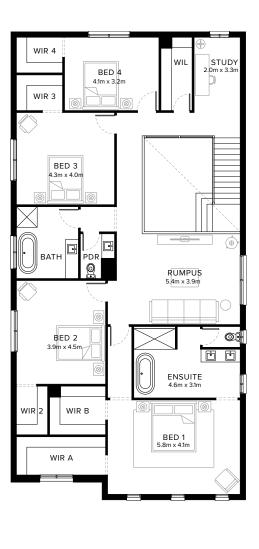

## Standard Floorplan

4 <del>=</del> 3 <del>=</del> 3 <del>=</del> 1 <del>=</del> 2 <del>=</del> 1 <del>=</del> 1 <del>=</del> =

#### **Specifications**

**Ground Floor** First Floor C.O.A House Total\* Facade Garage Porch\* 159.47m<sup>2</sup> 204.44m<sup>2</sup> 37.32m<sup>2</sup>  $8.09m^{2}$ 19.06m<sup>2</sup> 428.38m<sup>2</sup> Clydevale 22.01sq 4.02sq 2.05sq 46.11sq 17.17sq 0.87q