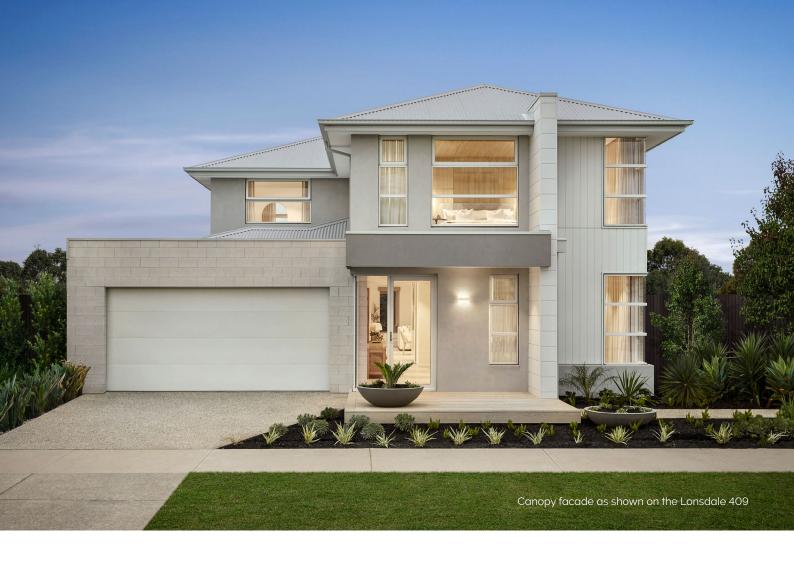

## The Lonsdale 45

4 🖺 3 🕮 3 🖨 1 🖆 2 🔓 1 🛱

### Sophisticated Modern-Day Showcase

The Lonsdale is a remarkable double storey crafted for elegance and practicality. This four-bedroom marvel offers a expansive family area, an open plan kitchen/meals along with a dedicated theatre on the ground floor. Upstairs, a large rumpus room adds a third living space, enhancing the flexibility and comfort of the home. The Lonsdale epitomises versatile and elegant living, ensuring a home that suits individual preferences and lifestyles.