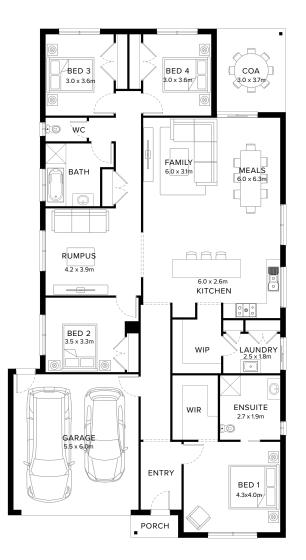

# Standard Floorplan

| Living               | Garage              | Porch*             | C.O.A               | House Total*         | Facade  |
|----------------------|---------------------|--------------------|---------------------|----------------------|---------|
| 198.83m <sup>2</sup> | 36.10m <sup>2</sup> | 2.06m <sup>2</sup> | 11.18m <sup>2</sup> | 248.19m <sup>2</sup> | Harbour |
| 21.40sq              | 3.89sq              | 0.22sq             | 1.20sq              | 26.72sq              |         |
|                      |                     |                    |                     |                      |         |

### Luxe Family Home

A luxurious, warm and inviting home to anyone who enters. The single storey design offers four bedrooms, two bathrooms and double garage, allowing families to spread out. Use the rumpus room as a second lounge, study or home office, the choice is yours.