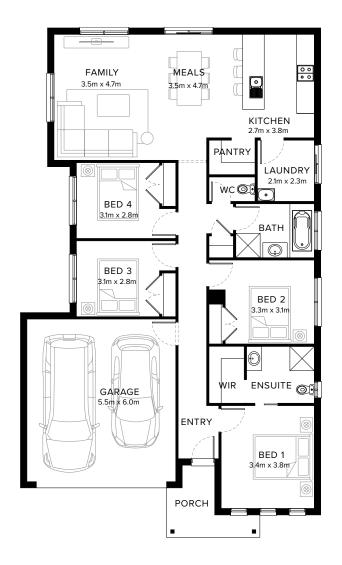

## **Smart Functional Lifestyle**

A smart single storey, the Neo floor plan takes first home buyers lifestyle into consideration. The spotlight of the home, the kitchen showcases an open plan design that skilfully combines the dining and family area. You'll also find four bedrooms as well as two bathrooms and double car garage. The Neo is crafted with practical living in mind.

# Standard Floorplan

#### Specifications

| Living               | Garage              | Porch*             | House Total*         | Facade |
|----------------------|---------------------|--------------------|----------------------|--------|
| 140.16m <sup>2</sup> | 36.46m <sup>2</sup> | 5.65m <sup>2</sup> | 182.27m <sup>2</sup> | Valley |
| 15.09sq              | 3.92sq              | 0.61sq             | 19.62sq              |        |