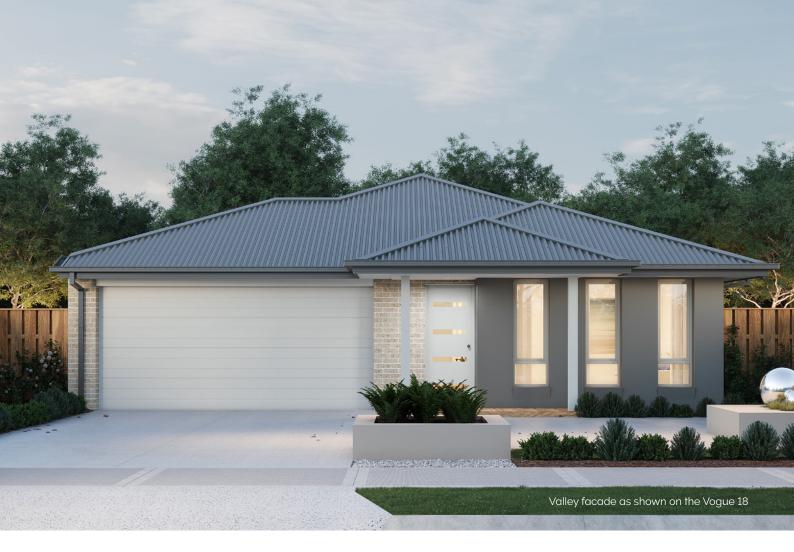

#### SIMPLICITY COLLECTION

#### Specifications

| Living               | Garage              | Porch*             | House Total*         | Facade |
|----------------------|---------------------|--------------------|----------------------|--------|
| 140.16m <sup>2</sup> | 36.46m <sup>2</sup> | 5.65m <sup>2</sup> | 182.27m <sup>2</sup> | Valley |
| 15.09sq              | 3.92sq              | 0.61sq             | 19.62sq              |        |

#### Suitable Facades

| Brook       | Lagoon      | River       | Valley      |
|-------------|-------------|-------------|-------------|
| Cove        | Lake        | Spring      |             |
|             |             |             |             |
|             |             |             |             |
|             |             |             |             |
| House Width | House Depth | Block Width | Block Depth |
|             | 10.0        | ≥ 12.5m     | ≥ 25m       |
| 11.1m       | 18.9m       | 2 12.311    | 2 2011      |